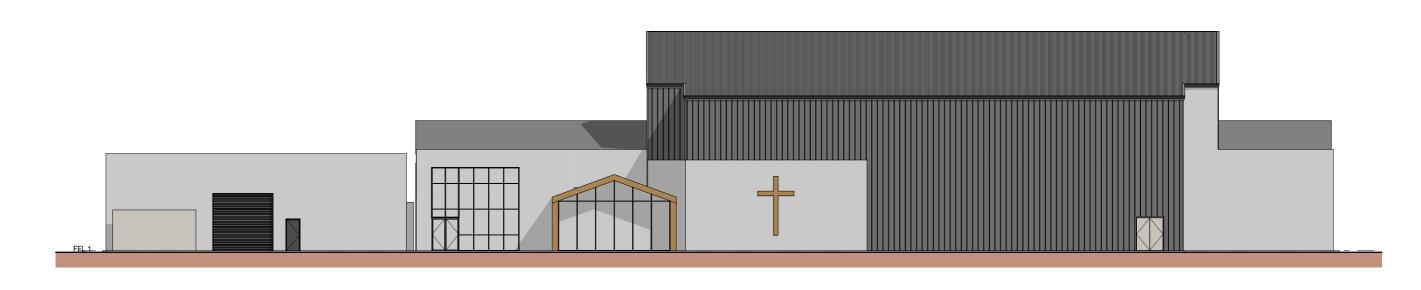

### Elevation C

# **ST ASAPH STREET**

Scale 1:250

Scale 1:250

**NEW CHURCH CAMPUS Grace Vineyard** 

^h.....h

286-290 Tuam St Christchurch LOT Lot DPDP

© The copyright of these documents remain the property of Exsto Architecture unless otherwise agreed in writing

- All contractors working on this project shall be Licensed Building Practitioners with current IP and PL insurance in place.

- Contractors are responsible to ensure all work complies with the NZBC and relevant standards. If contractor finds any discrepancy, all work shall stop, contact the designer for further instructions.

21-07-2021 LP Drawn EX 1217 Job Number

**Street Elevations** 2.3 1:250 ALL DIMENSIONS TO BE VERIFIED ON SITE