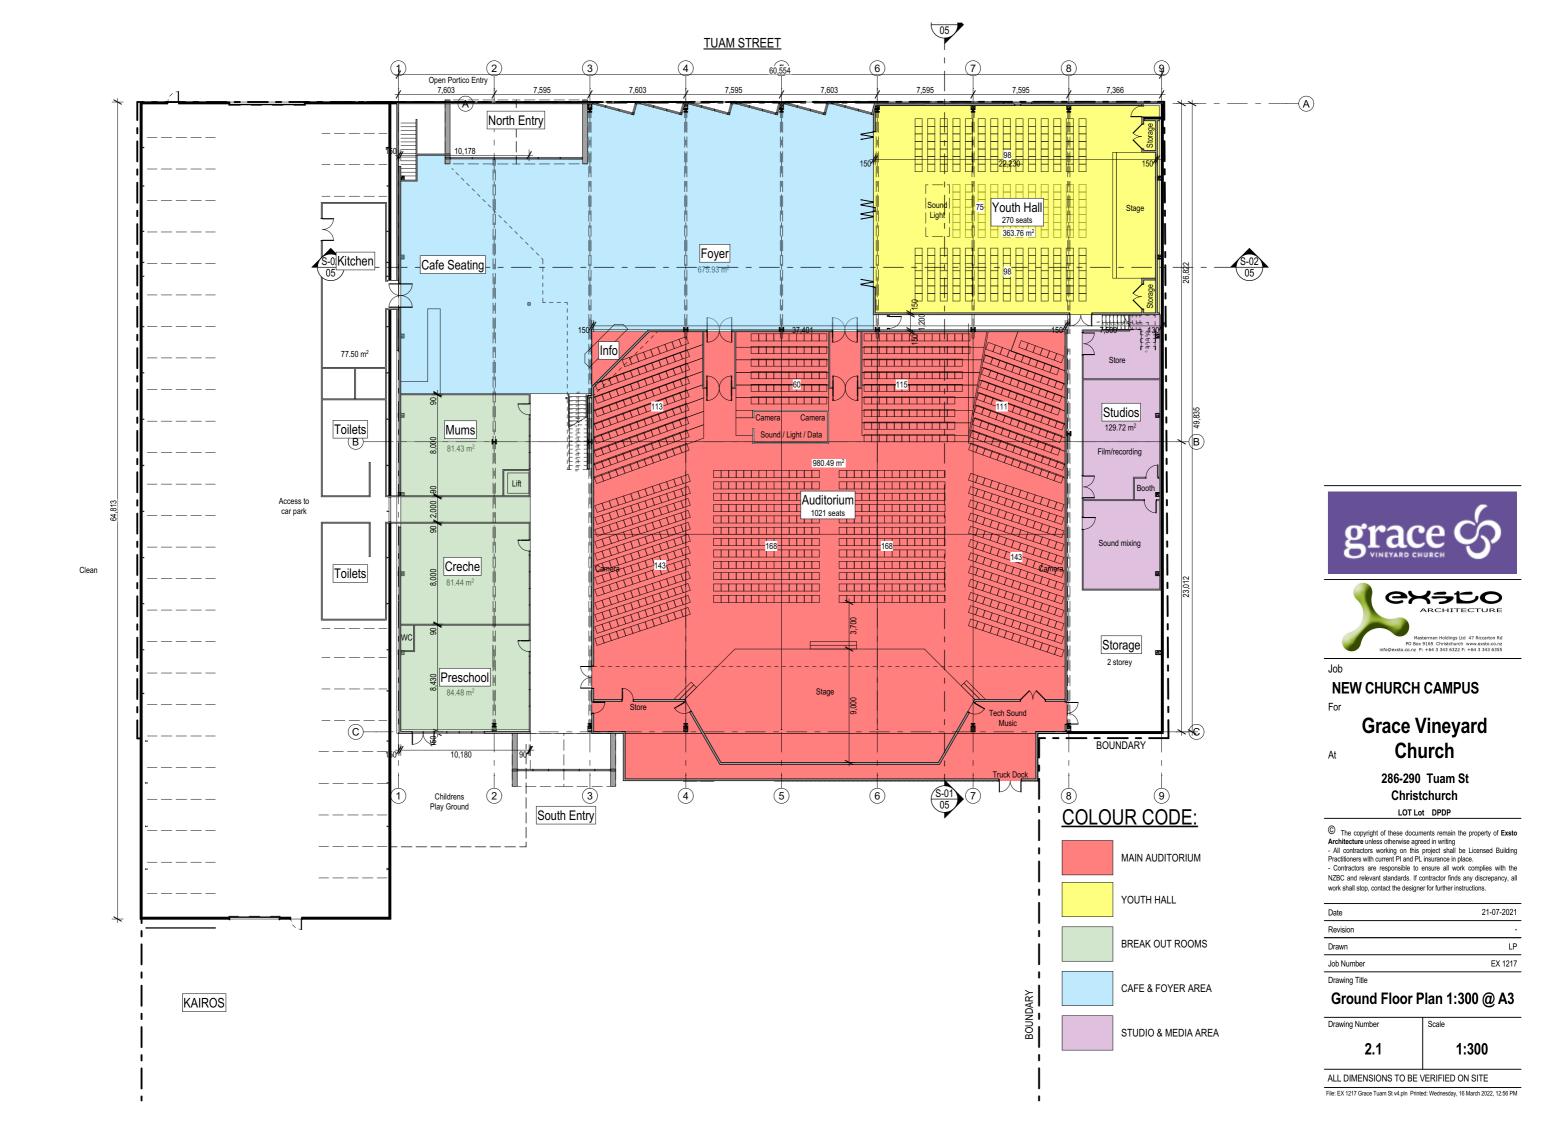

Job

#### **NEW CHURCH CAMPUS**

## **Grace Vineyard** Church

286-290 Tuam St Christchurch

LOT Lot DPDP

- © The copyright of these documents remain the property of Exsto Architecture unless otherwise agreed in writing

   All contractors working on this project shall be Licensed Building Practitioners with current PI and PL insurance in place.

   Contractors are responsible to ensure all work complies with the
- NZBC and relevant standards. If contractor finds any discrepancy, all work shall stop, contact the designer for further instructions.

| Date       | 21-07-2021     |
|------------|----------------|
| Revision   | -              |
| Drawn      | LP             |
| Job Number | EX 1217        |
|            | Revision Drawn |

Drawing Title

### First Floor Plan 1:300 @ A3

| Drawing Number | Scale |
|----------------|-------|
| 2.2            | 1:300 |

ALL DIMENSIONS TO BE VERIFIED ON SITE