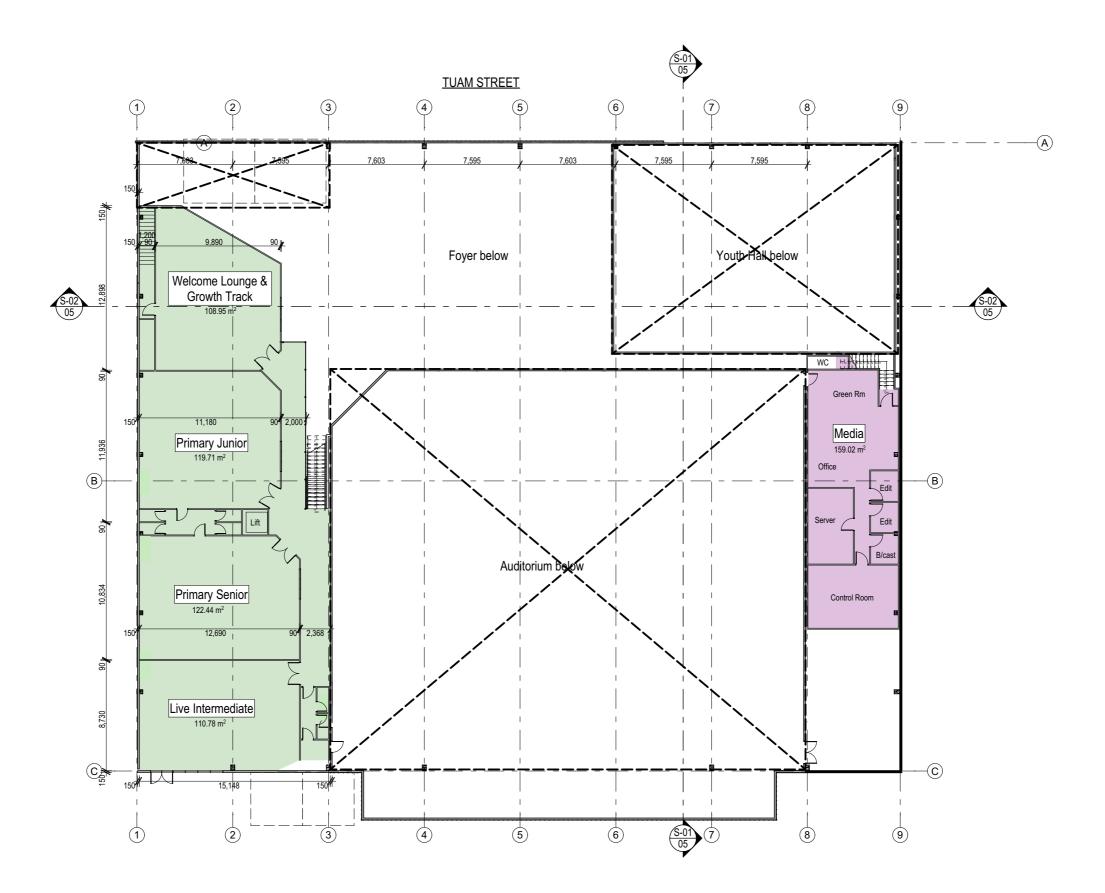

### First Floor Plan 1:300 @ A3

| Drawing Number | Scale |
|----------------|-------|
| 2.2            | 1:300 |

ALL DIMENSIONS TO BE VERIFIED ON SITE