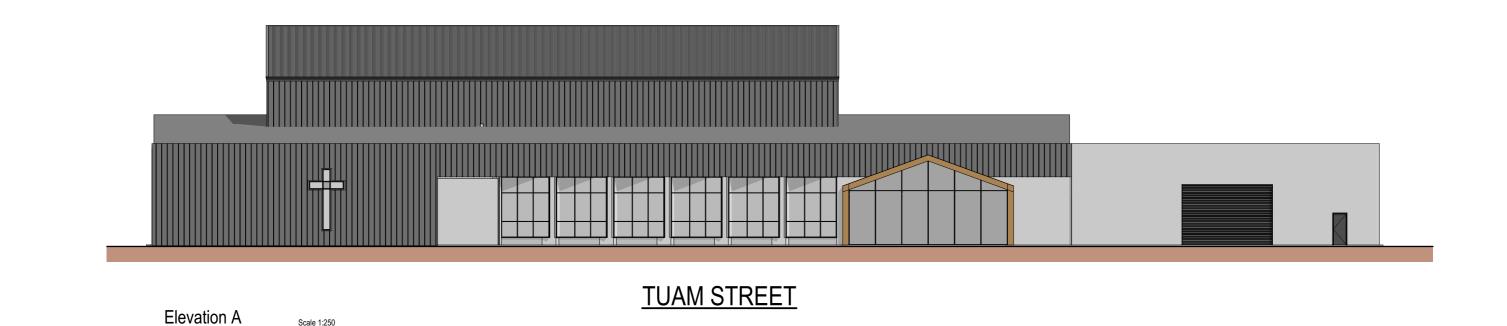

### Elevation C

# **ST ASAPH STREET**

Scale 1:250

Scale 1:250

**NEW CHURCH CAMPUS Grace Vineyard** 

^h.....h

286-290 Tuam St Christchurch LOT Lot DPDP

© The copyright of these documents remain the property of Exsto Architecture unless otherwise agreed in writing

- All contractors working on this project shall be Licensed Building Practitioners with current IP and PL insurance in place.

- Contractors are responsible to ensure all work complies with the NZBC and relevant standards. If contractor finds any discrepancy, all work shall stop, contact the designer for further instructions.

21-07-2021 LP Drawn EX 1217 Job Number

**Street Elevations** 2.3 1:250 ALL DIMENSIONS TO BE VERIFIED ON SITE