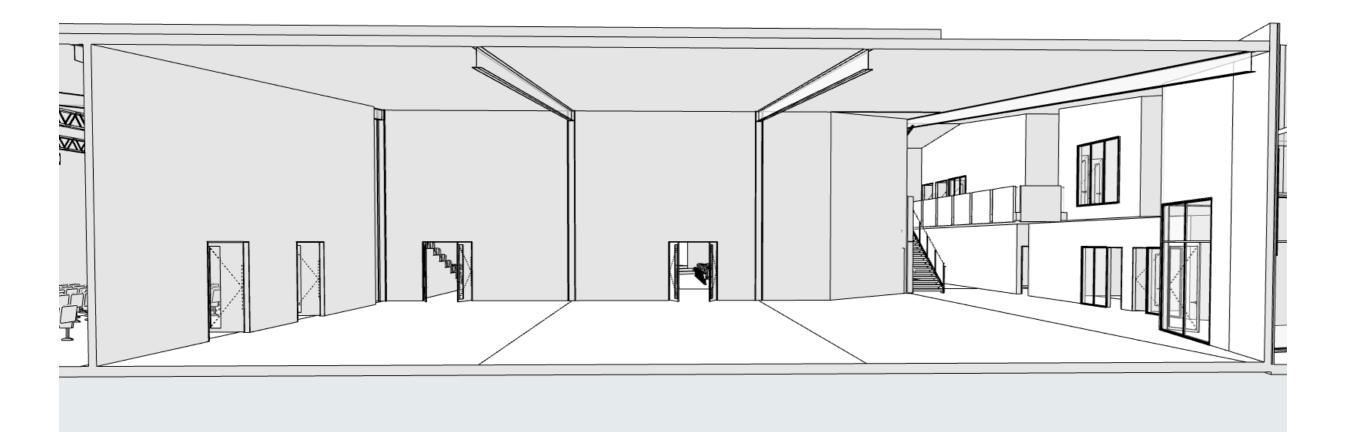

# Space Planning Fit Out

# **Grace Vineyard** Church

#### 286-290 Tuam St Christchurch

LOT Lot DPDP

- The copyright of these documents remain the property of Exsto Architecture unless otherwise agreed in writing

  All contractors working on this project shall be Licensed Building Practitioners with current Pl and PL insurance in place.

#### RENDER

| Drawing Number | Scale |
|----------------|-------|
| 06             |       |

ALL DIMENSIONS TO BE VERIFIED ON SITE