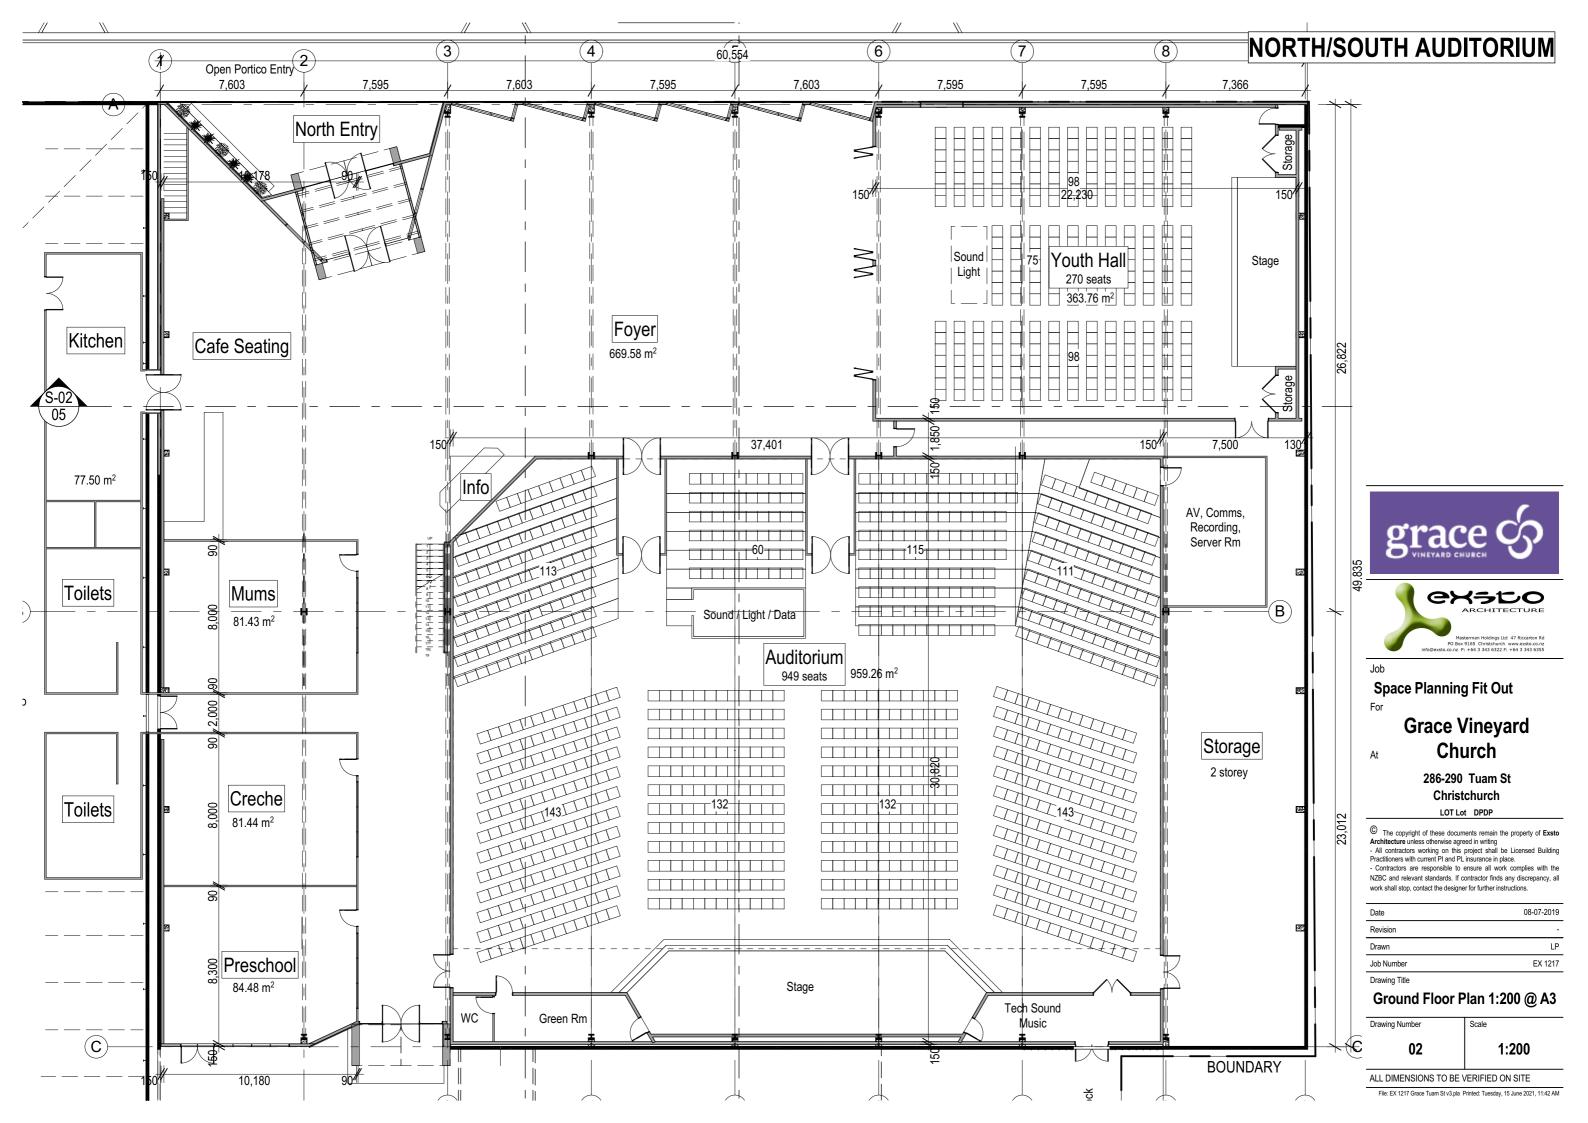

3D Plan

| Drawing Number | Scale |
|----------------|-------|
| 04             |       |

ALL DIMENSIONS TO BE VERIFIED ON SITE

Section 2-2

Job