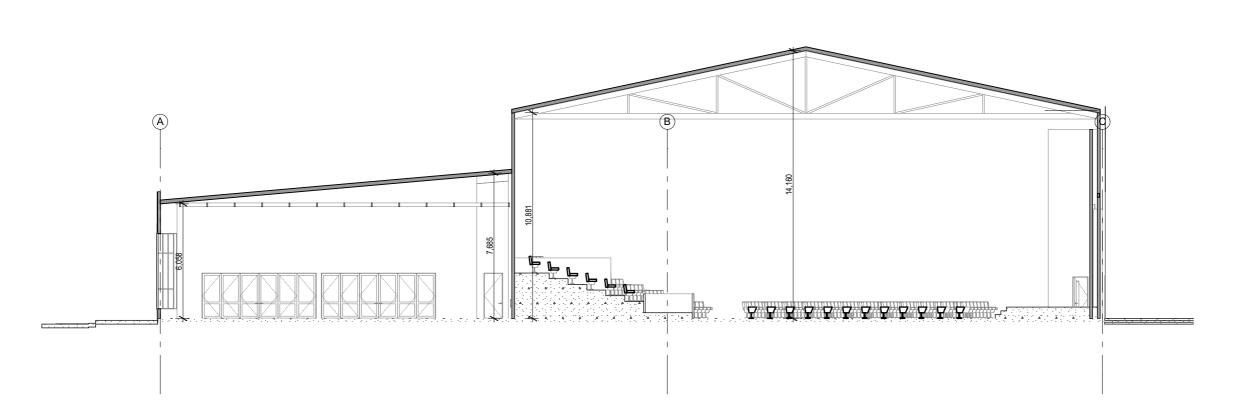

# **Space Planning Fit Out**

### **Grace Vineyard** Church

#### 286-290 Tuam St Christchurch

LOT Lot DPDP

- The copyright of these documents remain the property of Exsto Architecture unless otherwise agreed in writing

  All contractors working on this project shall be Licensed Building Practitioners with current PI and PL insurance in place.

#### **Sections**

| Drawing Number | Scale |
|----------------|-------|
| 05             | 1:200 |

File: EX 1217 Grace Tuam St v3.pla Printed: Tuesday, 15 June 2021, 11:42 AM

ALL DIMENSIONS TO BE VERIFIED ON SITE

3D Plan

| Drawing Number | Scale |
|----------------|-------|
| 04             |       |

ALL DIMENSIONS TO BE VERIFIED ON SITE

Section 2-2

Job