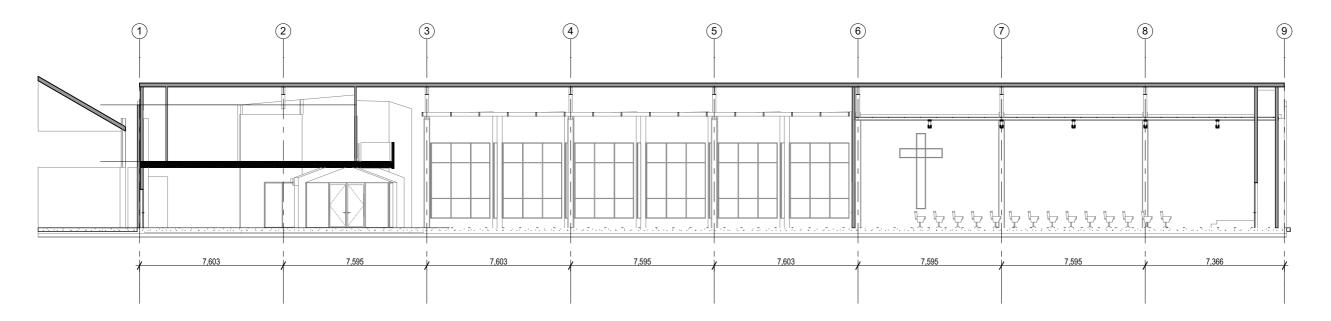

# **Space Planning Fit Out**

### **Grace Vineyard** Church

#### 286-290 Tuam St Christchurch

LOT Lot DPDP

- The copyright of these documents remain the property of Exsto Architecture unless otherwise agreed in writing

  All contractors working on this project shall be Licensed Building Practitioners with current PI and PL insurance in place.

#### **Sections**

| Drawing Number | Scale |
|----------------|-------|
| 05             | 1:200 |

File: EX 1217 Grace Tuam St v3.pla Printed: Tuesday, 15 June 2021, 11:42 AM

ALL DIMENSIONS TO BE VERIFIED ON SITE

Section 1-1 1:200