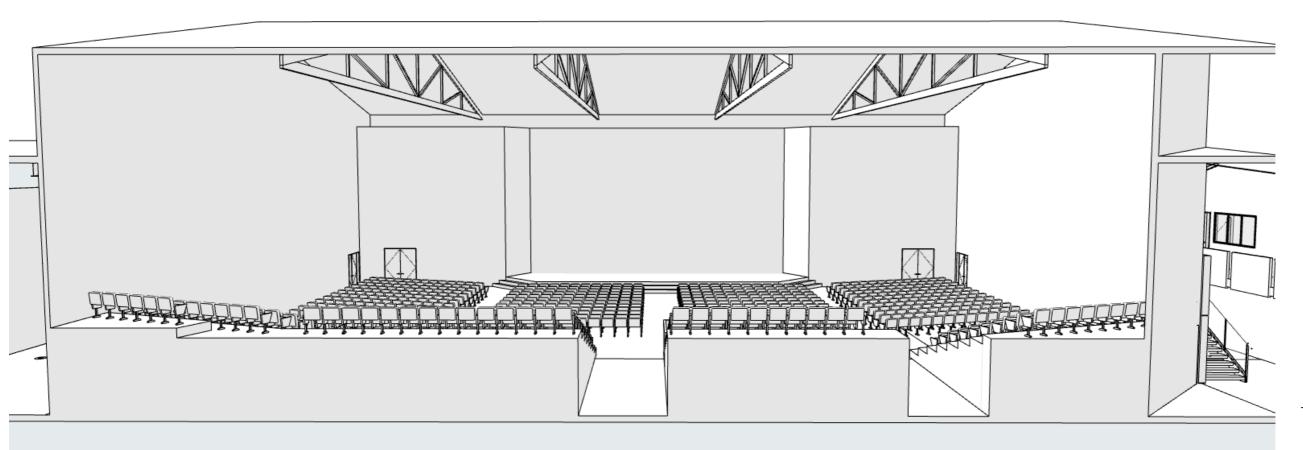

#### **Sections**

| Drawing Number | Scale |
|----------------|-------|
| 05             | 1:200 |

File: EX 1217 Grace Tuam St v3.pla Printed: Tuesday, 15 June 2021, 11:42 AM

ALL DIMENSIONS TO BE VERIFIED ON SITE

Section 1-1 1:200