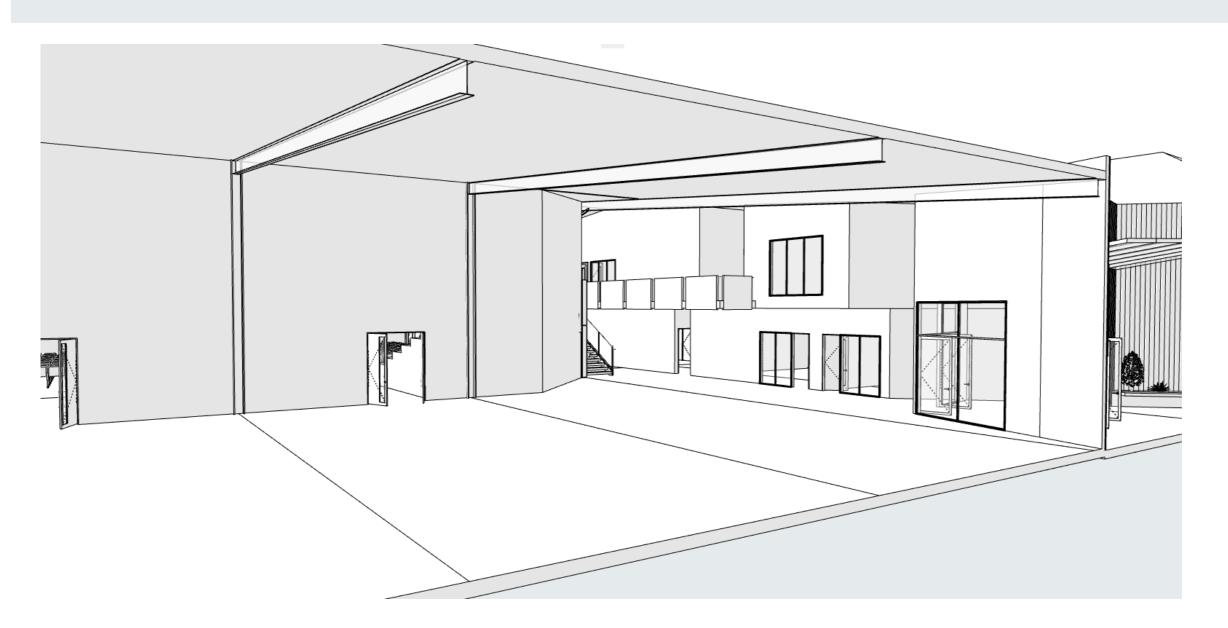

### Space Planning Fit Out

### **Grace Vineyard** Church

#### 286-290 Tuam St Christchurch

LOT Lot DPDP

- The copyright of these documents remain the property of Exsto Architecture unless otherwise agreed in writing

  All contractors working on this project shall be Licensed Building Practitioners with current Pl and PL insurance in place.

#### RENDER

| Drawing Number | Scale | _ |
|----------------|-------|---|
| 07             |       |   |

ALL DIMENSIONS TO BE VERIFIED ON SITE