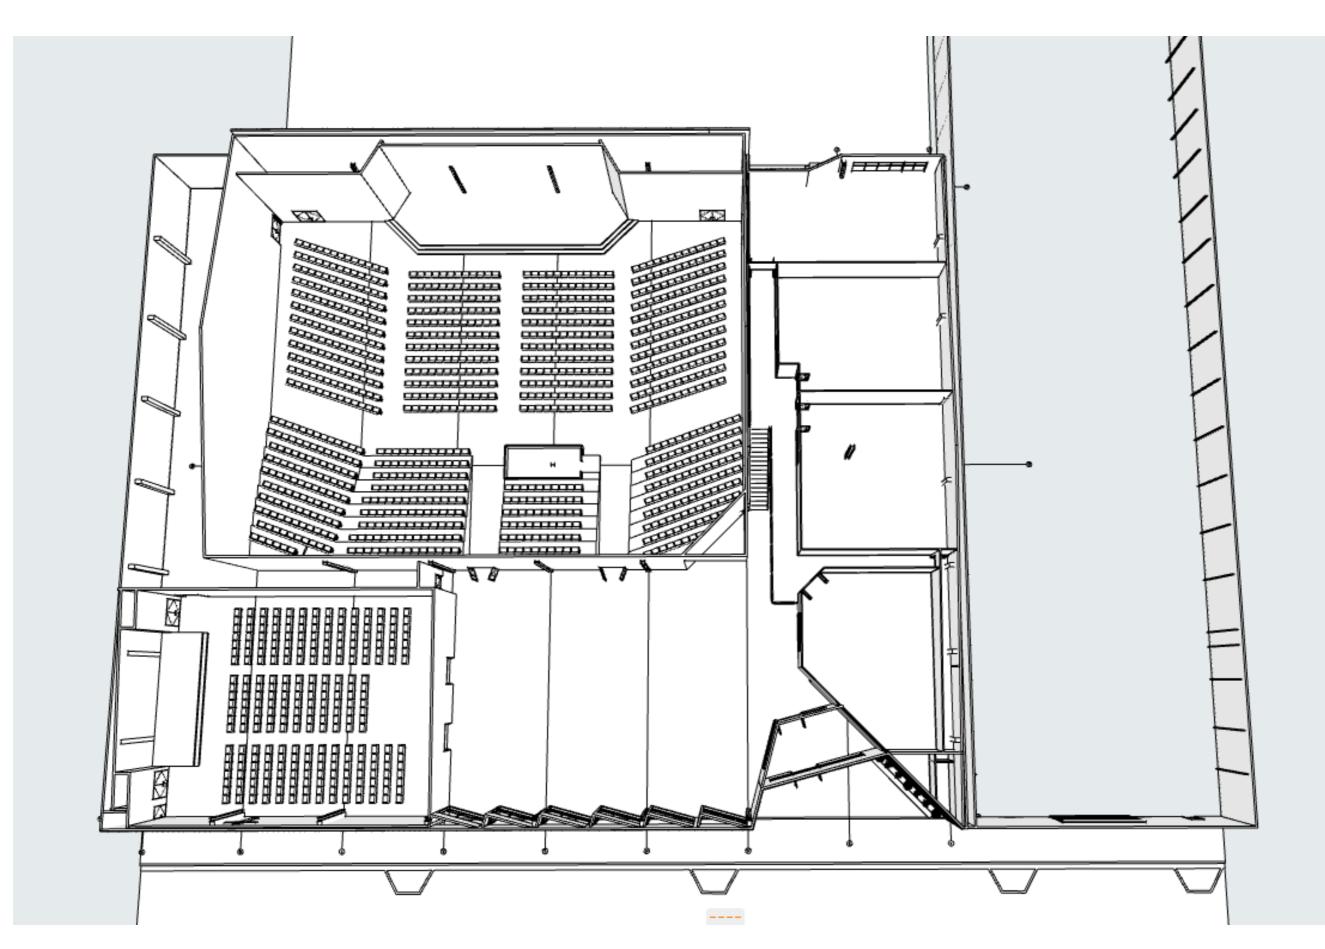

#### **SPACE MODEL**

|                | 4 400 5004      |
|----------------|-----------------|
| Drawing Number | Scall:160.5664, |
| 01             | 1:225.1610,     |
| VI             | 1:223.4126,     |